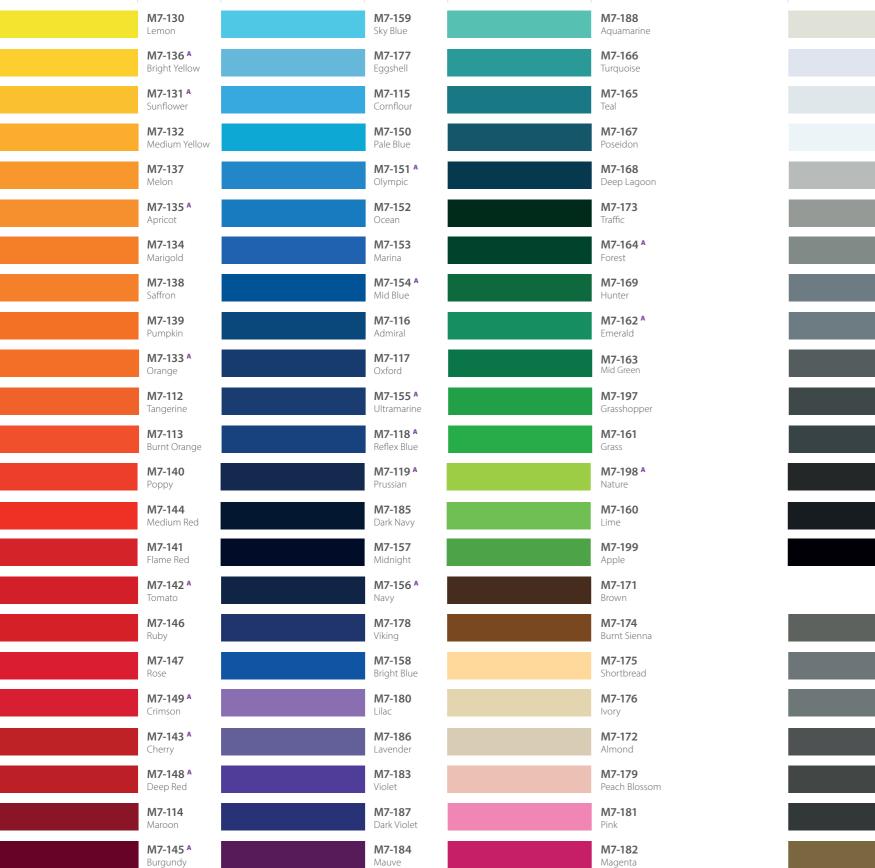

## Metamark 7 Series High Performance Calendered Sign Vinyl

M7-105 M7-101M AH White Matt M7-100 AH White Gloss M7-109 A M7-122 A Pale Grey M7-121 A M7-123 Medium Grey M7-120 M7-127 Ash Grev M7-124 A Dark Grev M7-125 AH Nimbus Grev M7-128 M7-126 Storm Grey M7-111M AH Black Matt M7-110 AH Black Gloss M7-194 A M7-195 A M7-190 A M7-193M A Gunmetal M7-192 A M7-196 A Graphite M7-191 A

<sup>&</sup>lt;sup>A</sup> Indicates colour available with the optional MetaScape adhesive system. Please specify at point of ordering.

HIndicates colour available with the optional High Tack adhesive system. Please specify at point of ordering.